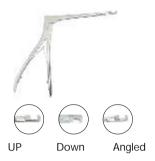

## Lacksell Rounger

Part No. B 502001000T

Up Down Angled Angled Up Down

#### Kerrison Punch

Part No.
Upward B 516001000T
Downward B 517001000T
Angled Up B 518001000T
Angled Downward B 518002000T