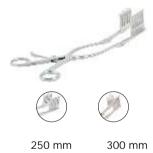

# Self Retaining Retractor with follow up blades

 Size
 Part No.

 250 mm
 B 530251000T

 300 mm
 B 530301000T