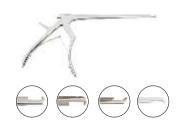

#### Kerrison Punch

Part No.
Upward B 516001000T
Downward B 517001000T
Angled Up B 518001000T
Angled Downward B 518002000T