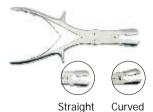

#### Sargent Rounger

Straight Curved Part No. B 503001000T B 504001000T

Straight Curved